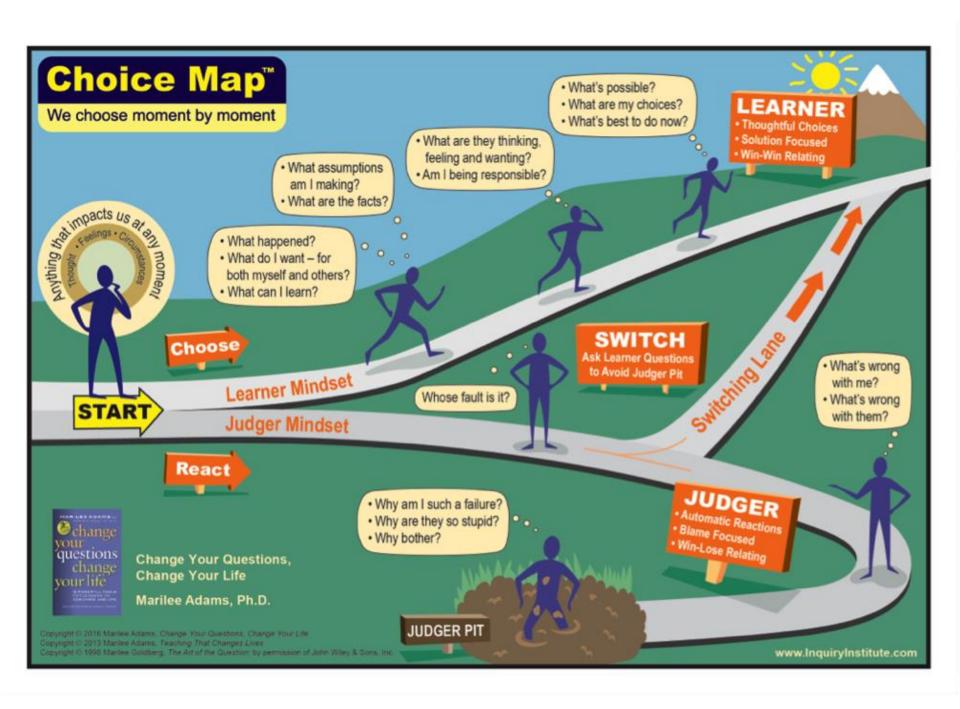

# Our Learner & Judger Mindsets

Judger Mindset is more closed-minded, critical, judgmental (to self and others), and inflexible. It's also blame and problem-focused.

Closes possibilities ...

Learner Mindset is more open-minded, curious, flexible, accepting, creative, and connected. It's also responsibility & solution-focused.

Opens possibilities ...

# Switching Questions

#### **BEING IDGs & THE CHOICE MAP** THE RELATIONSHIP TO SELF · What's possi. · What are my choic. · What's best to do now: · What are they thinking, feeling and wanting? What assumptions · Am I being responsible? **THINKING** am I making? · What are the facts? **COGNITIVE SKILLS ACTING** · What happened? · What do I want - for both myself and others? **ENABLING CHANGE** · What can I learn? **SWITCH** Choose **Learner Mindset** Whose fault is it? Judger Mindset Why am I such a failure? Why are they so stupid? Why bother? JUDGER PIT **RELATING COLLABORATING** CARING FOR OTHERS AND THE **SOCIAL SKILLS** WORLD