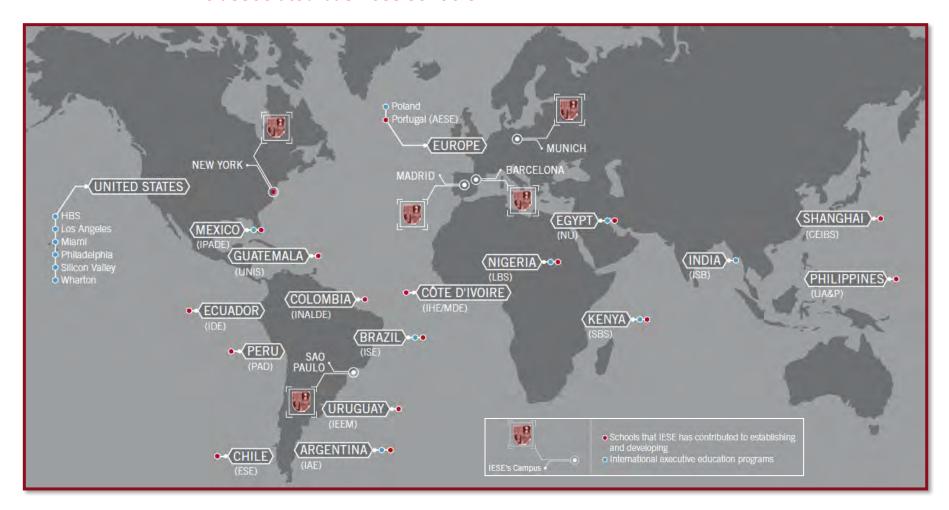

### GLOBAL SCOPE

- Centers in Barcelona, Madrid, Munich, New York and Sao Paulo
- Executive programs on 5 continents
- 16 associated business schools established around the world